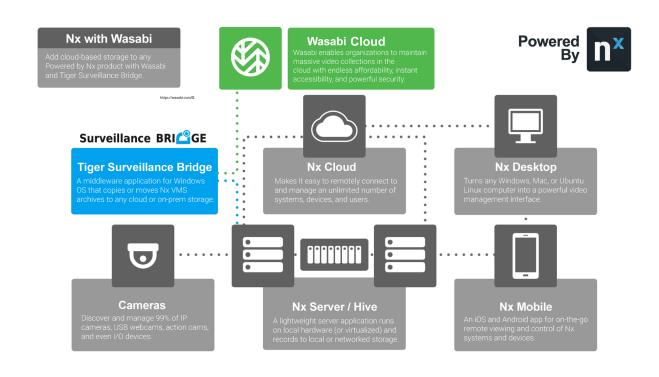

## Network Optix Nx VMS with Wasabi Cloud Storage for Video Surveillance

Network Optix (Nx) helps companies create custom, cutting edge, full-stack IP video management solutions for any application. Whether you're using Nx Witness VMS to create customized surveillance solutions or building your own white-label surveillance solution through the Powered by NX VSaaS product, you have the tools you need to successfully manage and mitigate risk in real time. Nx Meta, with Cloud, Desktop, Mobile, and Server applications, was created to help organizations rapidly develop intelligent computer-vision enabled Powered by Nx video products that are enterprise ready.

Combining Wasabi cloud storage with Powered by Nx products creates a unique, cloud storage-enabled IP Video management solution which can be used to:

- Lower on-prem storage needs and costs by moving surveillance video off-site
- Enable unlimited storage archive retention periods to meet compliance requirements
- Empower organizations to mitigate risk from ransomware or other threats by moving high value video from on-prem archives to secure object-based cloud storage
- Capture, analyze and upload surveillance video from many different manufacturers and devices for maximum flexibility and scalability

# Wasabi Hot Cloud Storage Delivers Breakthrough Economics and Performance

Wasabi is the hot cloud storage company delivering low-cost, fast, and reliable cloud storage on-demand. Wasabi's solution is 80% less expensive and is faster than first-generation cloud vendors. Wasabi hot cloud storage is designed with eleven nines (99.999999999) of object durability and data immutability that guarantees stored objects cannot be deleted or modified by anyone. Not only is Wasabi 80% less expensive to store data than traditional cloud providers, but there are also no fees for egress or API requests. Wasabi keeps all data "hot" so it can be accessed in milliseconds. All Network Optix and Wasabi customers can treat their data as hot data, so they can shorten upload windows and quickly access their data for faster restore times.